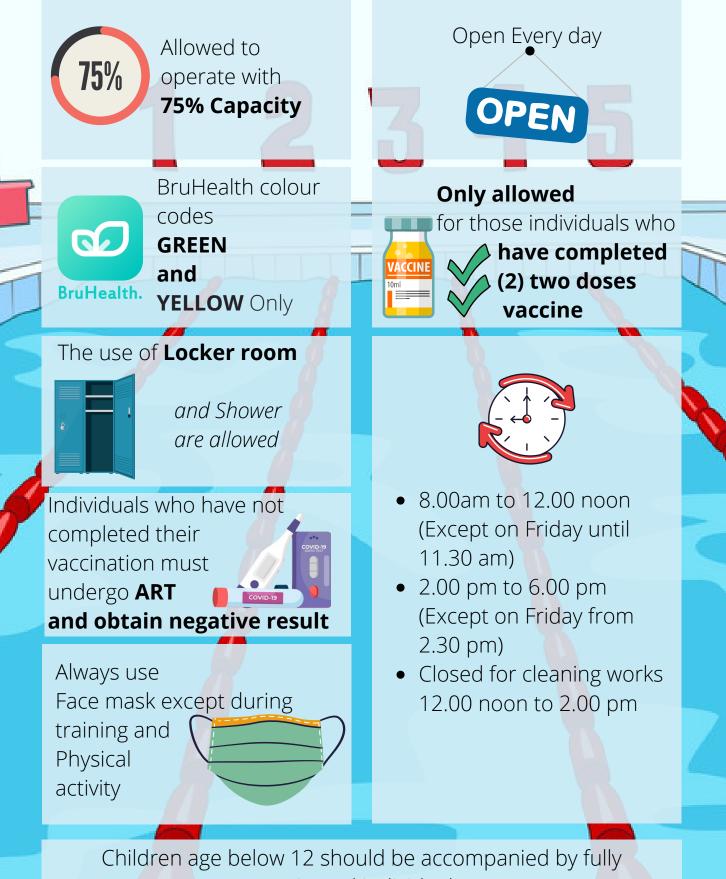

**Golf Courses** 

Scan QR code using the BruHealth app. Only individuals with **GREEN** and **YELLOW** BruHealth colour codes will be allowed to enter the premises.

Only open to clubhouse members and non members and need to register in advanced (pre-booking). Clubhouse is open to 75% capacity

facemask at all times

- The use of
- locker room
- and Shower are allowed

Only a flight of 4 players are allowed and One buggy for two persons at one time.

Only allowed for individuals **who** have completed (2) two doses vaccine

Individuals who have not completed their vaccination must undergo ART and obtain negative result

**Swimming Pool** 

vaccinated individuals.

Children age below 12 should be accompanied by fully vaccinated individuals.