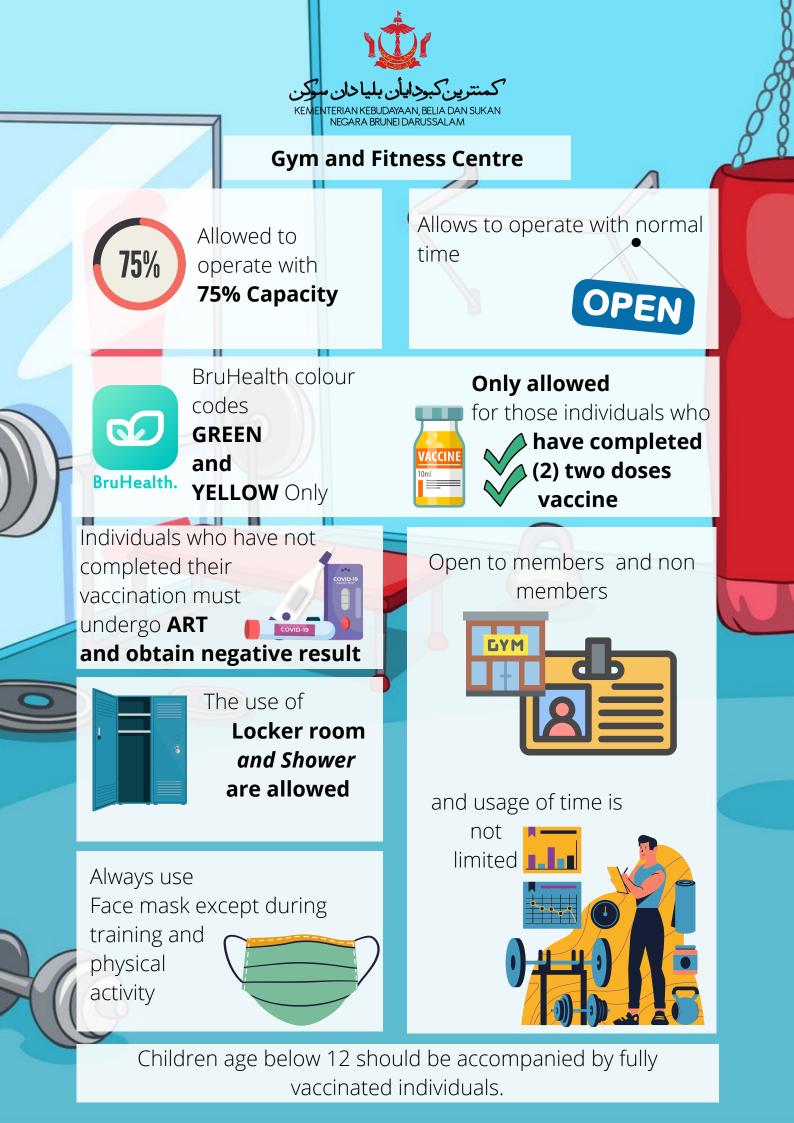

**Golf Courses** 

Scan QR code using the BruHealth app. Only individuals with **GREEN** and **YELLOW** BruHealth colour codes will be allowed to enter the premises.

Only open to clubhouse members and non members and need to register in advanced (pre-booking). Clubhouse is open to 75% capacity

facemask at all times

- The use of
- locker room
- and Shower are allowed

Only a flight of 4 players are allowed and One buggy for two persons at one time.

Only allowed for individuals **who** have completed (2) two doses vaccine

Individuals who have not completed their vaccination must undergo ART and obtain negative result

**Swimming Pool** 

vaccinated individuals.

Children age below 12 should be accompanied by fully vaccinated individuals.